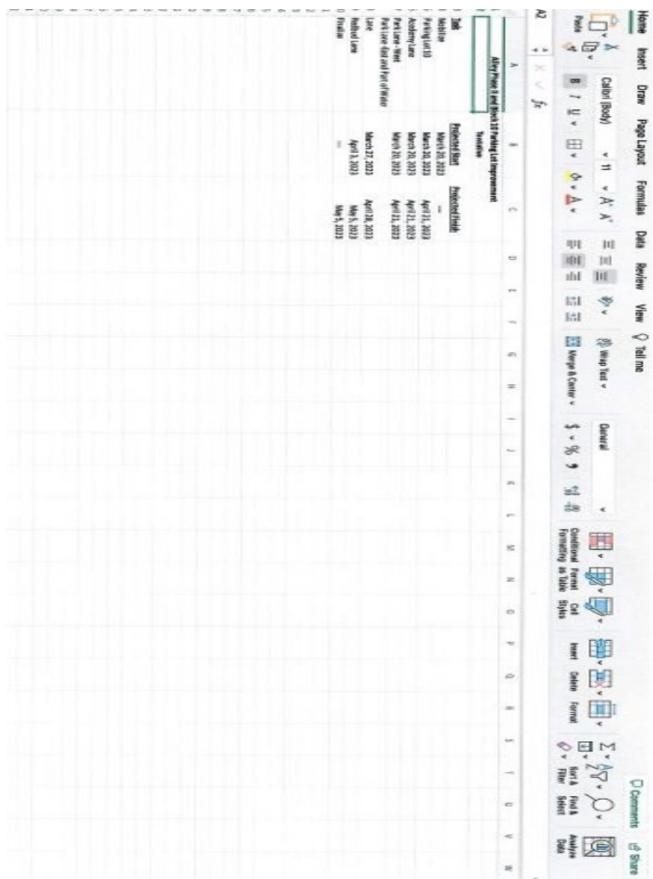

### Town Administrator's Report March 17, 2023

- Alley Phase II and Block 10 Parking Lot –.
- Stephens Road –.
- TIF Committee Based on the new process model approved by the TIF Committee, I developed a new project report worksheet which outlines current and project revenue, funded projects, approved but unfunded projects and proposed projects. The TIF Committee met on Thursday, February 16, 2023 to review the new report. Our next meeting is scheduled for March 9 to begin reviewing proposed projects and developing a recommendation for the Board.
- Marina Phase 2 expansion I attended a meeting with Jim Boohaker, Bob Buckner, representative from Meco Sullivan and the Corp of Engineers to discuss the concessionaires plans to add to more dock sections. Current Corp approval included the additional dock section, so no new permit request is necessary; however, in reviewing the plans it was identified the current dock construction deviated slight from the approved slips. The concessionaire is preparing a request for modification. The approved plans identified a long slip and it was constructed as two short slips.
- RWD #20 Amanda and I have been working on cleaning up billing accounts and getting financial statements current. The Chairman, a Trustee, Plant operator and I had a meeting with DEQ to discuss current status of the consent order, system operations, Lagoon closure plan, the flow equalization basin, issues with the new Treatment Plant.